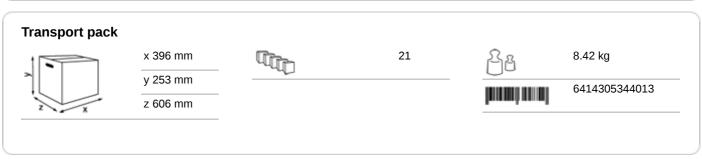

## 344013

- · High quality Interleaved (One Stop) hand towels
- · Suitable for all washrooms but especially where there is medium to high
- Self presenting towels, one sheet at a time which is hygienic and helps to reduce consumption
- · Approved for short-term contact with food
- · Certified under the Nordic Swan Eco Label
- Certified under the EU Flower Eco Label
- Dermatologically tested and approved
- Read more about the different folding types, click here.