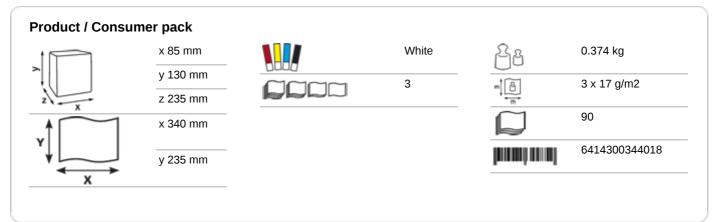

## 344013

- · High quality Interleaved (One Stop) hand towels
- · Suitable for all washrooms but especially where there is medium to high
- Self presenting towels, one sheet at a time which is hygienic and helps to reduce consumption
- · Approved for short-term contact with food
- · Certified under the Nordic Swan Eco Label
- Certified under the EU Flower Eco Label
- Dermatologically tested and approved
- Read more about the different folding types, click here.