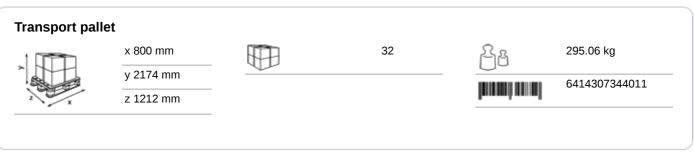

## Katrin Plus Hand Towel One stop L3

## 344013

- · High quality Interleaved (One Stop) hand towels
- · Suitable for all washrooms but especially where there is medium to high
- Self presenting towels, one sheet at a time which is hygienic and helps to reduce consumption
- · Approved for short-term contact with food
- · Certified under the Nordic Swan Eco Label
- Certified under the EU Flower Eco Label
- Dermatologically tested and approved
- Read more about the different folding types, click here.