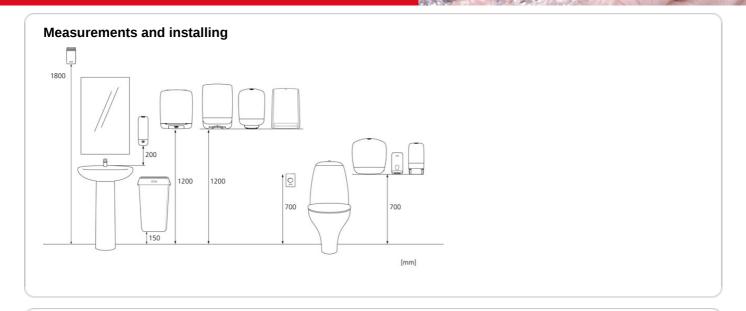

trin Gigant L Dispensers are suitable for L and M sized Gigant rolls
- · New flexible roll brake for better dispensing
- Main raw materials of major plastic parts and lock: ABS (Acrylonitrile butadiene styrene), PC (polycarbonate), POM (polyoxymethylene)
- Main raw materials of major plastic parts and lock: ABS (Acrylonitrile Butadiene Styrene), PC (polycarbonate), POM (polyoxymethylene)
- Katrin Inclusive dispensers are resistant to high temperatures
- · Comply with UL94 Fire Safety and Fire Protection regulations (EU)



# ISO9001

#### **Product / Consumer pack**



x 342 mm y 356 mm z 149 mm



White



1.257 kg

## **Transport pack**



x 345 mm y 368 mm z 156 mm



1



1.608 kg



6414300090083

# **Transport pallet**



x 800 mm



z 1200 mm



48



102.334 kg



6414300090090





# **Related products**



62110 Katrin Plus Gigant Toilet M2 300