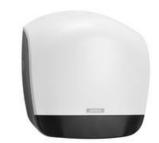

# Katrin Inclusive Gigant Toilet L Dispenser - White

## 90083

- · Dispenser for big Gigant toilet rolls for high frequency usage
- The lock can be used with or without a key
- The whole paper roll can be used economically with integrated stub roll
- · Easy paper tear-off to all sides and all edges
- · No searching around inside the dispenser opening for the loose end of the
- · Katrin Gigant L Dispensers are suitable for L and M sized Gigant rolls
- · New flexible roll brake for better dispensing
- Main raw materials of major plastic parts and lock: ABS (Acrylonitrile butadiene styrene), PC (polycarbonate), POM (polyoxymethylene)
- Main raw materials of major plastic parts and lock: ABS (Acrylonitrile Butadiene Styrene), PC (polycarbonate), POM (polyoxymethylene)
- Katrin Inclusive dispensers are resistant to high temperatures
- · Comply with UL94 Fire Safety and Fire Protection regulations (EU)