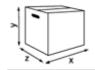

grated stub roll
- · Easy paper tear-off to all sides and all edges
- · No searching around inside the dispenser opening for the loose end of the
- · Katrin Gigant L Dispensers are suitable for L and M sized Gigant rolls
- · New flexible roll brake for better dispensing
- Main raw materials of major plastic parts and lock: ABS (Acrylonitrile butadiene styrene), PC (polycarbonate), POM (polyoxymethylene)
- Main raw materials of major plastic parts and lock: ABS (Acrylonitrile Butadiene Styrene), PC (polycarbonate), POM (polyoxymethylene)
- Katrin Inclusive dispensers are resistant to high temperatures
- · Comply with UL94 Fire Safety and Fire Protection regulations (EU)



# ISO9001

#### **Product / Consumer pack**



x 342 mm y 356 mm z 149 mm



White



1.257 kg

## **Transport pack**



x 345 mm y 368 mm z 156 mm



1



1.608 kg



6414300090083

# **Transport pallet**



x 800 mm



z 1200 mm



48



102.334 kg



6414300090090





# **Related products**



62110 Katrin Plus Gigant Toilet M2 300