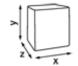

or without a key
- The whole paper roll can be used economically with integrated stub roll
- · Easy paper tear-off to all sides and all edges
- · No searching around inside the dispenser opening for the loose end of the
- · Katrin Gigant L Dispensers are suitable for L and M sized Gigant rolls
- · New flexible roll brake for better dispensing
- Main raw materials of major plastic parts and lock: ABS (Acrylonitrile butadiene styrene), PC (polycarbonate), POM (polyoxymethylene)
- Main raw materials of major plastic parts and lock: ABS (Acrylonitrile Butadiene Styrene), PC (polycarbonate), POM (polyoxymethylene)
- Katrin Inclusive dispensers are resistant to high temperatures
- · Comply with UL94 Fire Safety and Fire Protection regulations (EU)



# ISO9001

#### **Product / Consumer pack**



x 342 mm y 356 mm z 149 mm



White



1.257 kg

## **Transport pack**



x 345 mm y 368 mm z 156 mm



1



1.608 kg



6414300090083

# **Transport pallet**



x 800 mm



z 1200 mm



48



102.334 kg



6414300090090





# **Related products**



62110 Katrin Plus Gigant Toilet M2 300